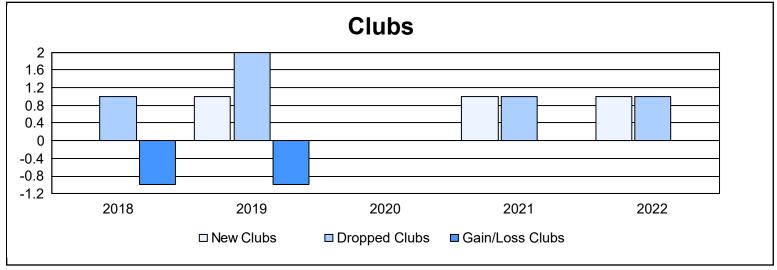

District 130 As of June 2022 Cumulative

| Year      | New<br>Clubs | Dropped<br>Clubs | Gain/<br>Loss<br>Clubs | New<br>Members | Charter<br>Members | Reinstate<br>Members | Transfer<br>Members | Total<br>Member<br>Added | Total<br>Members<br>Dropped | Gain/<br>Loss<br>Members |
|-----------|--------------|------------------|------------------------|----------------|--------------------|----------------------|---------------------|--------------------------|-----------------------------|--------------------------|
| 2017-2018 | 0            | 1                | -1                     | 33             | 17                 | 1                    | 0                   | 51                       | 87                          | -36                      |
| 2018-2019 | 1            | 2                | -1                     | 41             | 20                 | 0                    | 0                   | 61                       | 63                          | -2                       |
| 2019-2020 | 0            | 0                | 0                      | 49             | 3                  | 1                    | 0                   | 53                       | 66                          | -13                      |
| 2020-2021 | 1            | 1                | 0                      | 45             | 30                 | 0                    | 2                   | 77                       | 46                          | 31                       |
| 2021-2022 | 1            | 1                | 0                      | 39             | 23                 | 0                    | 0                   | 62                       | 64                          | -2                       |
| Average   | 1            | 1                | 0                      | 41             | 19                 | 0                    | 0                   | 61                       | 65                          | -4                       |