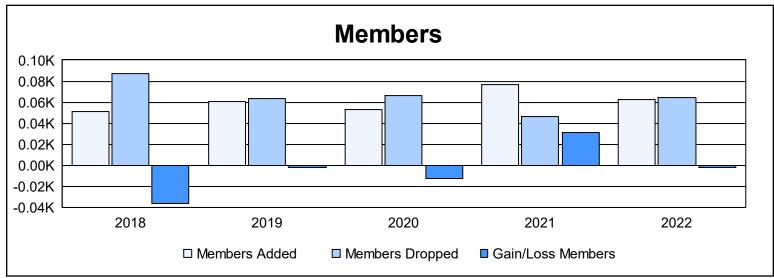

District 130 As of June 2022 Cumulative

| Year      | New<br>Clubs | Dropped<br>Clubs | Gain/<br>Loss<br>Clubs | New<br>Members | Charter<br>Members | Reinstate<br>Members | Transfer<br>Members | Total<br>Member<br>Added | Total<br>Members<br>Dropped | Gain/<br>Loss<br>Members |
|-----------|--------------|------------------|------------------------|----------------|--------------------|----------------------|---------------------|--------------------------|-----------------------------|--------------------------|
| 2017-2018 | 0            | 1                | -1                     | 33             | 17                 | 1                    | 0                   | 51                       | 87                          | -36                      |
| 2018-2019 | 1            | 2                | -1                     | 41             | 20                 | 0                    | 0                   | 61                       | 63                          | -2                       |
| 2019-2020 | 0            | 0                | 0                      | 49             | 3                  | 1                    | 0                   | 53                       | 66                          | -13                      |
| 2020-2021 | 1            | 1                | 0                      | 45             | 30                 | 0                    | 2                   | 77                       | 46                          | 31                       |
| 2021-2022 | 1            | 1                | 0                      | 39             | 23                 | 0                    | 0                   | 62                       | 64                          | -2                       |
| Average   | 1            | 1                | 0                      | 41             | 19                 | 0                    | 0                   | 61                       | 65                          | -4                       |